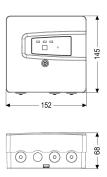

**Dimensions** 

Net weight:1,15 kgGross weight:1,3 kgPackaging dimension:lengthPackaging dimension:widthPackaging dimension:height

Pumping device

Connection type: Schuko (earthed contact) 2-pin

Control

Protection class control unit: IP 54
Mains frequency: 50 Hz
Operating voltage: 230 V

Connection type: Schuko (earthed contact) 2-pin

Length of mains cable for control unit: 5 m