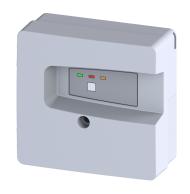

## Basic alarm unit with electronic probe

## **Description**

Basic alarm unit with electronic probe for conductive liquids, monitoring and reporting of floods caused by defects in pipes, basement drains or washing machines.

With optical and acoustic alarm signal, integrated battery back-up for alarm, and log book (diary function) for reading out past operating states, connection option for remote signal generator or can be retrofitted with potential-free contact.