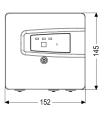

| Dimensions<br>Net weight:<br>Gross weight:<br>Packaging dimension:<br>Packaging dimension: | 1,27 kg<br>1,27 kg<br>length<br>width |
|--------------------------------------------------------------------------------------------|---------------------------------------|
| Packaging dimension:                                                                       | height                                |
| Pumping device<br>Connection type:<br>Control                                              | Schuko (earthed contact) 2-pin        |
| Protection class control unit:                                                             | IP 54                                 |
| Mains frequency:                                                                           | 50 Hz                                 |
| Operating voltage:                                                                         | 230 V                                 |
| Connection type:                                                                           | Schuko (earthed contact) 2-pin        |
| Length of mains cable for control unit:                                                    | 5 m                                   |