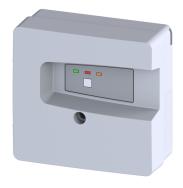

## Basic alarm unit with optical probe

## Description

Basic alarm unit with optical probe for non-conductive and conductive liquids, monitoring and signalling of flooding caused by defects in pipes, basement drains or washing machines.

With optical and acoustic alarm signal, integrated battery back-up for alarm, and log book (diary function) for reading out past operating states, connection option for remote signal generator or can be retrofitted with potential-free contact. Cable can be extended up to 30 m.