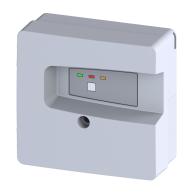

## **Description**

Basic alarm unit for non-conductive and conductive liquids, monitoring and signalling of flooding caused by defects in pipes, basement drains or washing machines. With optical and acoustic alarm signal, integrated battery back-up for alarm, and log book (diary function) for reading out past operating states, connection option for remote signal generator (art. no. 20162) or can be retrofitted with potential-free contact (art. no. 80074). Including splash guard set for optical probe.