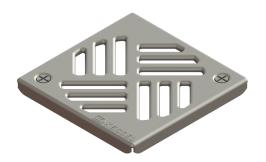

## Slotted cover 138x138 mm, screwed

## Description

Slotted cover suitable for bathroom drains

General characteristics Material:

- Dimensions Net weight: Gross weight: Packaging dimension: Packaging dimension: Packaging dimension:
- Coverage features Type of cover: Cover material: Width of cover: Length of cover: Locking: Load class: Grating colour:

Cover Grating colour: Stainless steel 14301

0,26 kg 0,28 kg length width height

Slotted cover Stainless steel 14301 138 mm 138 mm screwed K 3 (EN 1253-1) silver

silver