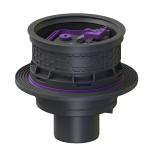

## **Advantages**

- Sustainable due to use of recycled material
- Inlets above the floor slab, no penetration required
- Vertical outlet for easy installation and easy access to the main drainage pipe

## **Description**

In combination with an upper section, the polymer Universal Plus drain body is used for drainage of non-faecal wastewater and is equipped with a removable backwater valve with two backwater flaps, a one hand-lockable emergency closure and a sludge bucket. Including temporary protective cover.

Variant

Contents of sludge trap: yes Emergency closure: yes

Waterproof flange: Pre-assembled at the factory

Sealing water height: 60 mm Mechanical backwater flaps: 2

General characteristics

Colour: black
Standard: EN 1253
Nominal size (DN): 100