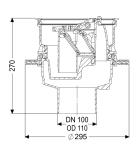

Type of wastewater: without sewage Installation situation: floor slab installation

Backwater protection: Type 5

Sustainable: through the use of recycled material

**Dimensions** 

Net weight:2,51 kgGross weight:2,92 kgDiameter:295 mmCutout dimension, width:310 mmCutout dimension, length:310 mm

Type of height adjustability: vertically adjustable upper section

Height:270 mmPackaging dimension:lengthPackaging dimension:widthPackaging dimension:height

Tank/drain body

Socket version: vertical

Coverage features