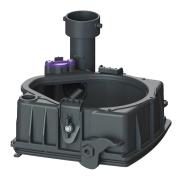

## Lockable cover Inlet side

## Description

Lockable cover with inserted seal and pump holder

| Variant<br>Series:<br>Seal: | ab 01/2011<br>yes |
|-----------------------------|-------------------|
| General characteristics     | block             |
| Colour:<br>Material:        | black<br>Polymer  |
| Dimensions                  |                   |
| Net weight:                 | 0,69 kg           |
| Gross weight:               | 0,94 kg           |
| Packaging dimension:        | length            |
| Packaging dimension:        | width             |
| Packaging dimension:        | height            |
| Coverage features           |                   |
| Cover locking:              | Quick-release cl  |