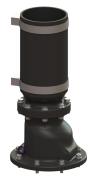

## Flap housing set Mono, DN 100

## Description

Replacement set, consisting of pressure hose with clamps, flap housing, backwater flap, rolling ring and flap holder

| General characteristics<br>Colour:<br>Material:                                                                    | black<br>Polymer                             |
|--------------------------------------------------------------------------------------------------------------------|----------------------------------------------|
| Dimensions<br>Net weight:<br>Gross weight:<br>Packaging dimension:<br>Packaging dimension:<br>Packaging dimension: | 1,83 kg<br>2 kg<br>length<br>width<br>height |