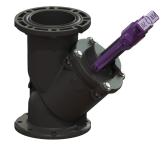

## Shut-off valve DN 80, Polymer, vertical

## Description

Shut-off valve with vertical pressure pipe connection for the pressure pipe of lifting stations with plastic fitting, including seal and screws. A flange connection or flange adapter must be used for connection to the pressure pipe.