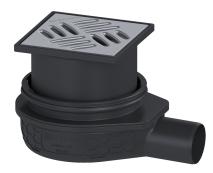

## Description

The Ultraflat 79 floor drain is suitable for indoor floor drainage. The polymer drain is equipped with a removable odour trap in the upper section.

| Variant<br>System:<br>Seepage opening:<br>Sealing water height:                                                                                                                                             | 125<br>optional<br>50 mm                                                                                                           |
|-------------------------------------------------------------------------------------------------------------------------------------------------------------------------------------------------------------|------------------------------------------------------------------------------------------------------------------------------------|
| General characteristics<br>Standard:<br>Nominal size (DN):<br>Outer diameter (OD):<br>Odour trap:                                                                                                           | EN 1253-1<br>50<br>50 mm<br>included                                                                                               |
| Dimensions<br>Vertical adjustment:<br>Net weight:<br>Gross weight:<br>Type of height adjustability:<br>Length:<br>Width:<br>Height:<br>Packaging dimension:<br>Packaging dimension:<br>Packaging dimension: | 88 - 139 mm<br>0,51 kg<br>0,66 kg<br>vertically adjustable upper section<br>227 mm<br>163 mm<br>79 mm<br>length<br>width<br>height |

Tank/drain body Number of outlets: Material of drain body: Socket version:

Coverage features Type of cover: Cover material: Colour of cover: Width of cover: Height of cover: Length of cover: Surface: Frame material: Locking: Load class: Slip resistance class:

Rim width: Rim length: Shape of upper section: Upper section material: 1 ABS lateral

Slotted cover Stainless steel 14301 silver 120 mm 16 mm 120 mm Polished SST ABS unlocked K 3 (EN 1253-1) R9 according to DIN 51130; C according to DIN 51097 130 mm 130 mm square ABS