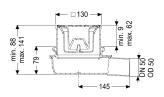

## Description

The Ultraflat 79 floor drain is suitable for indoor floor drainage. The polymer drain is equipped with a removable odour trap in the upper section.

| Variant<br>System:<br>Seepage opening:<br>Sealing water height:                                                                                                                                             | 125<br>optional<br>50 mm                                                                                                           |
|-------------------------------------------------------------------------------------------------------------------------------------------------------------------------------------------------------------|------------------------------------------------------------------------------------------------------------------------------------|
| General characteristics<br>Standard:<br>Nominal size (DN):<br>Outer diameter (OD):<br>Odour trap:                                                                                                           | EN 1253-1<br>50<br>50 mm<br>included                                                                                               |
| Dimensions<br>Vertical adjustment:<br>Net weight:<br>Gross weight:<br>Type of height adjustability:<br>Length:<br>Width:<br>Height:<br>Packaging dimension:<br>Packaging dimension:<br>Packaging dimension: | 88 - 139 mm<br>0,51 kg<br>0,66 kg<br>vertically adjustable upper section<br>227 mm<br>163 mm<br>79 mm<br>length<br>width<br>height |