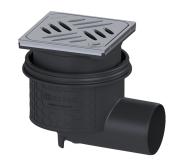

## Practicus floor/roof drain DN 70, horizontal, Design grating

## **Description**

The Practicus floor drain is used for point drainage and is equipped with a connection flange as well as a removable odour trap, a lip seal and a temporary protective cover. Including telescopic height-adjustable upper section made of ABS. The drain meets particular sound insulation requirements in accordance with the measurements of the Fraunhofer Institute in Stuttgart. The outlet socket is suitable for connection to SML cast iron pipes. With connection option for equipotential bonding.

Coverage features

Type of cover: Design cover

Cover material: Stainless steel 14301

Colour of cover: silver
Width of cover: 120 mm
Height of cover: 16 mm
Length of cover: 120 mm
Surface: ground

Frame material: Stainless steel 14301

Locking: Lock & Lift
Load class: L 15 (EN 1253-1)

Grating design: Kessel

Slip resistance class: R9 according to DIN 51130; C according to DIN

51097

Rim width: 132 mm Rim length: 132 mm

Upper section: vertically adjustable