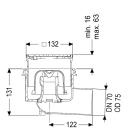

General characteristics

Standard: EN 1253-1

Nominal size (DN): 70
Outer diameter (OD): 75 mm
Odour trap: included

**Dimensions** 

Net weight: 1,38 kg Gross weight: 1,75 kg

Cutout dimension, width: 180 mm
Cutout dimension, length: 220 mm

Locking: Lock & Lift
Load class: L 15 (EN 1253-1)

Grating design: Kessel

Slip resistance class: R9 according to DIN 51130; C according to DIN

51097

Rim width: 132 mm Rim length: 132 mm

Upper section: vertically adjustable