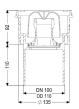

## Practicus drain body DN 100, Vertical outlet

| Variant<br>System:<br>Waterproofing layer on the upper section:<br>Waterproofing layer on the drain body:<br>Sealing water height: | 125<br>Connection flange<br>Connection flange<br>50 mm      |
|------------------------------------------------------------------------------------------------------------------------------------|-------------------------------------------------------------|
| General characteristics                                                                                                            | 100                                                         |
| Nominal size (DN):                                                                                                                 | 100                                                         |
| Outer diameter (OD):                                                                                                               | 110 mm                                                      |
| Approval:                                                                                                                          | Z-19.53-2414,Z-19.53-2414_V,Z-19.17-1719,Z-19.17-17<br>19_V |
| Odour trap:                                                                                                                        | included                                                    |
| Dimensions                                                                                                                         |                                                             |
| Net weight:                                                                                                                        | 0,74 kg                                                     |
| 5                                                                                                                                  |                                                             |
| Gross weight:                                                                                                                      | 0,85 kg                                                     |
| Diameter:                                                                                                                          | 135 mm                                                      |
| Height:                                                                                                                            | 201 mm                                                      |