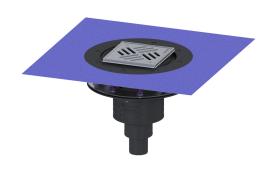

## Practicus floor drain press.seal. DN 50, vert., Variofix, Slotted grating

## **Description**

The Practicus polymer floor drain is used for point drainage and is equipped with a pressure sealing flange as well as a removable odour trap, a lip seal and a temporary protective cover. Including telescopic height-adjustable upper section made of ABS. The drain meets particular sound insulation requirements in accordance with the measurements of the Fraunhofer Institute in Stuttgart. The pressure sealing flange with bolts and screws made of stainless steel is used for the clamping or welding of bitumen and polymer bitumen sheets as well as for polymer and elastomer sealing sheets. The outlet socket is suitable for connection to SML cast iron pipes. With connection option for equipotential bonding.

Tank/drain body

Number of outlets: 1
Material of drain body: PP
Socket version: vertical

Coverage features

Type of cover: Slotted cover

Cover material: Stainless steel 14301

Colour of cover: silver
Width of cover: 138 mm
Length of cover: 138 mm