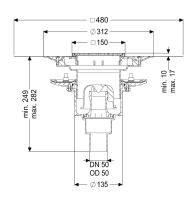

watertight seals)

Sealing water height:

Discharge rate (l/s) with 20 mm threshold: 2,1

50 mm

General characteristics

Standard: EN 1253-1

Nominal size (DN): 50 Outer diameter (OD): 50 mm

Approval: Z-19.53-2414,Z-19.17-1719

Odour trap: included

**Dimensions** 

Vertical adjustment: 10 - 18 mm
Net weight: 2,91 kg
Gross weight: 3,9 kg

Type of height adjustability: vertically adjustable upper section

Length: 273 mm
Width: 273 mm
Packaging dimension: length
Packaging dimension: width
Packaging dimension: height

Tank/drain body

Number of outlets: 1
Material of drain body: PP
Socket version: vertical

Coverage features

Type of cover: Slotted cover

Cover material: Stainless steel 14301

Colour of cover: silver
Width of cover: 138 mm
Length of cover: 138 mm