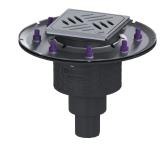

## **Description**

The Practicus polymer floor drain is used for point drainage and is equipped with a pressure sealing flange as well as a removable odour trap, a lip seal and a temporary protective cover. Including telescopic height-adjustable upper section made of ABS. The drain meets particular sound insulation requirements in accordance with the measurements of the Fraunhofer Institute in Stuttgart. The pressure sealing flange with bolts and screws made of stainless steel is used for the clamping or welding of bitumen and polymer bitumen sheets as well as for polymer and elastomer sealing sheets. The outlet socket is suitable for connection to SML cast iron pipes. With connection option for equipotential bonding.

Coverage features

Type of cover: Design cover

Cover material: Stainless steel 14301

Colour of cover:silverWidth of cover:120 mmHeight of cover:16 mmLength of cover:120 mmSurface:ground

Frame material: Stainless steel 14301

Locking: Lock & Lift
Load class: L 15 (EN 1253-1)

Grating design: Kessel

Slip resistance class: R9 according to DIN 51130; C according to DIN

51097

Rim width: 132 mm Rim length: 132 mm

Upper section: vertically adjustable