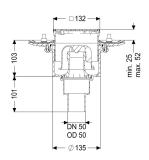

General characteristics

Standard: EN 1253-1

Nominal size (DN): 50 Outer diameter (OD): 50 mm

Approval: Z-19.53-2414,Z-19.17-1719

Odour trap: included

**Dimensions** 

Net weight: 2,33 kg Gross weight: 2,97 kg

Type of height adjustability: vertically adjustable upper section

Length: 273 mm
Width: 273 mm
Packaging dimension: length
Packaging dimension: width
Packaging dimension: height

Tank/drain body

Number of outlets: 1
Material of drain body: PP
Socket version: vertical

Locking: Lock & Lift
Load class: L 15 (EN 1253-1)

Grating design: Kessel

Slip resistance class: R9 according to DIN 51130; C according to DIN

51097

Rim width: 132 mm Rim length: 132 mm

Upper section: vertically adjustable