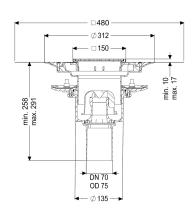

watertight seals)

Sealing water height:

Discharge rate (l/s) with 20 mm threshold:

2

General characteristics

Standard: EN 1253-1

Nominal size (DN): 70
Outer diameter (OD): 75 mm

Approval: Z-19.53-2414,Z-19.17-1719

Odour trap: included

**Dimensions** 

Vertical adjustment: 10 - 18 mm
Net weight: 2,89 kg
Gross weight: 3,88 kg

Type of height adjustability: vertically adjustable upper section

Length: 273 mm
Width: 273 mm
Packaging dimension: length
Packaging dimension: width
Packaging dimension: height

Frame material: Stainless steel 14301

Locking: screwed

Load class: K 3 (EN 1253-1)

Grating design: Kessel
Rim width: 150 mm
Rim length: 150 mm

Upper section: adjustable in three dimensions

Shape of upper section: square Upper section material: ABS