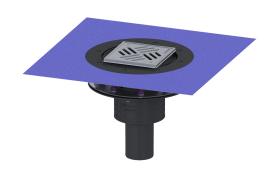

## Practicus floor drain press.seal. DN 70, vert., Variofix, Slotted grating

## **Description**

The Practicus polymer floor drain is used for point drainage and is equipped with a pressure sealing flange as well as a removable odour trap, a lip seal and a temporary protective cover. Including telescopic height-adjustable upper section made of ABS. The drain meets particular sound insulation requirements in accordance with the measurements of the Fraunhofer Institute in Stuttgart. The pressure sealing flange with bolts and screws made of stainless steel is used for the clamping or welding of bitumen and polymer bitumen sheets as well as for polymer and elastomer sealing sheets. The outlet socket is suitable for connection to SML cast iron pipes. With connection option for equipotential bonding.

Tank/drain body

Number of outlets: 1
Material of drain body: PP
Socket version: vertical

Coverage features

Type of cover: Slotted cover

Cover material: Stainless steel 14301

Colour of cover:silverWidth of cover:138 mmLength of cover:138 mmSurface:Polished SST

Frame material: Stainless steel 14301

Locking: screwed

Load class: K 3 (EN 1253-1)

Grating design: Kessel
Rim width: 150 mm
Rim length: 150 mm

Upper section: adjustable in three dimensions

Shape of upper section: square Upper section material: ABS