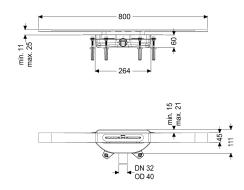

### Variant

| Water exposure class in accordance to DIN  | W3-I |
|--------------------------------------------|------|
| 18534-1 (up to and including):             |      |
| Discharge rate (l/s) with 10 mm threshold: | 0,2  |
| Discharge rate (l/s) with 20 mm threshold: | 0,4  |
|                                            |      |
| General characteristics                    |      |
| Nominal size (DN):                         | 40   |

| Odour t | rap: |
|---------|------|
|---------|------|

Dimensions Net weight: Gross weight: Min. design height: Vertically adjustable: Length: Width: Packaging dimension: Packaging dimension: Packaging dimension:

Tank/drain body Outlet nominal size (OD): Outlet nominal size (DN): Material of drain body: Socket version:

Coverage features Type of cover: Cover material: Width of cover: Length of cover: Min. flooring height: Surface: Locking: Load class: Max. flooring height: Shape of upper section:

### Megastop

2,84 kg 2,88 kg 60 mm yes 264 mm 111 mm length width height 40 mm 40 mm PP lateral Stainless st

Stainless steel cover 316 stainless steel 45 mm 800 mm 11 mm Brushed SST placed K 3 (EN 1253-1) 25 mm square