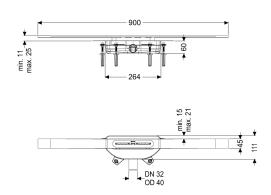

Nominal size (DN): 40

Odour trap: Megastop

Dimensions

Net weight: 2,93 kg Gross weight: 2,93 kg Min. design height: 60 mm Vertically adjustable: ves Length: 264 mm Width: 111 mm Packaging dimension: length Packaging dimension: width Packaging dimension: height

Tank/drain body

Outlet nominal size (OD):

Outlet nominal size (DN):

Material of drain body:

Socket version:

40 mm

PP

lateral

Coverage features

Type of cover: Stainless steel cover Cover material: 316 stainless steel

Width of cover: 45 mm
Length of cover: 900 mm
Min. flooring height: 11 mm

Surface: Brushed SST Locking: placed

Load class: K 3 (EN 1253-1)

Max. flooring height: 25 mm Shape of upper section: square