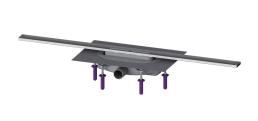

## **Description**

The narrow Linearis Infinity channel for walk-in showers is suitable for indoor linear drainage for household and commercial use. The narrow Linearis Infinity channel for walk-in showers is suitable for indoor linear drainage for household and commercial use. The channel profile made of 316 stainless steel can be extended straight or at three (30, 45 and 90 degree) angles. The drain body made of PP is equipped with sound and settlement absorbers. These reduce operating noise and can compensate for subsidence in the floor structure. The channel contains a clip-on flange with a factory-mounted waterproofing membrane according to DIN EN 1253-1 and DIN 18534-1-W3-I. The channel profile can be pushed in the lengthwise and transverse direction in the clip-on flange to compensate for construction tolerances. Including Megastop mechanical odour trap with water seal. Open seepage water openings, without flooding of the waterproofing level in the event of build-up.

Nominal size (DN): 40

Odour trap: Megastop

Dimensions

Net weight: 2,93 kg Gross weight: 2,93 kg Min. design height: 60 mm Vertically adjustable: ves Length: 264 mm Width: 111 mm Packaging dimension: length Packaging dimension: width Packaging dimension: height

Tank/drain body

Outlet nominal size (OD):

Outlet nominal size (DN):

Material of drain body:

Socket version:

40 mm

PP

lateral