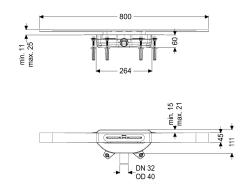

#### Variant

| Water exposure class in accordance to DIN  | W3-I |
|--------------------------------------------|------|
| 18534-1 (up to and including):             |      |
| Discharge rate (l/s) with 10 mm threshold: | 0,2  |
| Discharge rate (l/s) with 20 mm threshold: | 0,4  |
|                                            |      |
| General characteristics                    |      |
| Nominal size (DN):                         | 40   |

### Odour trap:

Dimensions Net weight: Gross weight: Min. design height: Vertically adjustable: Length: Width: Packaging dimension: Packaging dimension: Packaging dimension:

Tank/drain body Outlet nominal size (OD): Outlet nominal size (DN): Material of drain body: Socket version:

Coverage features Type of cover: Cover material: Width of cover: Length of cover: Min. flooring height: Surface: Locking: Load class: Max. flooring height: Shape of upper section:

#### Megastop

2,84 kg 2,84 kg 60 mm yes 264 mm 111 mm length width height 40 mm 40 mm PP lateral

Stainless steel cover 316 stainless steel 45 mm 800 mm 11 mm Copper brushed placed K 3 (EN 1253-1) 25 mm square