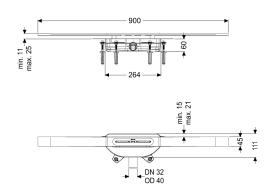

Nominal size (DN): 40

Odour trap: Megastop

Dimensions

Net weight: 2,93 kg Gross weight: 2,93 kg Min. design height: 60 mm Vertically adjustable: ves Length: 264 mm Width: 111 mm Packaging dimension: length Packaging dimension: width Packaging dimension: height

Tank/drain body

Outlet nominal size (OD):

Outlet nominal size (DN):

Material of drain body:

Socket version:

40 mm

PP

lateral

Coverage features

Type of cover: Stainless steel cover Cover material: 316 stainless steel

Width of cover: 45 mm
Length of cover: 900 mm
Min. flooring height: 11 mm

Surface: Copper brushed

Locking: placed

Load class: K 3 (EN 1253-1)

Max. flooring height: 25 mm Shape of upper section: square