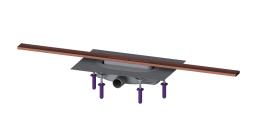

# **Advantages**

- Channel profile made of 316 stainless steel
- Including Sound and settlement absorbers
- No flooding of the waterproofing level in the event of water build-up

### **Description**

The narrow Linearis Infinity channel for walk-in showers is suitable for indoor linear drainage for household and commercial use. The narrow Linearis Infinity channel for walk-in showers is suitable for indoor linear drainage for household and commercial use. The channel profile made of 316 stainless steel can be extended straight or at three (30, 45 and 90 degree) angles. The drain body made of PP is equipped with sound and settlement absorbers. These reduce operating noise and can compensate for subsidence in the floor structure. The channel contains a clip-on flange with a factory-mounted waterproofing membrane according to DIN EN 1253-1 and DIN 18534-1-W3-I. The channel profile can be pushed in the lengthwise and transverse direction in the clip-on flange to compensate for construction tolerances. Including Megastop mechanical odour trap with water seal. Open seepage water openings, without flooding of the waterproofing level in the event of build-up.

Nominal size (DN): 40

Odour trap: Megastop

Dimensions

Net weight: 2,93 kg Gross weight: 2,93 kg Min. design height: 60 mm Vertically adjustable: ves Length: 264 mm Width: 111 mm Packaging dimension: length Packaging dimension: width Packaging dimension: height

Coverage features

Type of cover: Stainless steel cover Cover material: 316 stainless steel

Width of cover: 45 mm
Length of cover: 900 mm
Min. flooring height: 11 mm

Surface: Copper brushed

Locking: placed