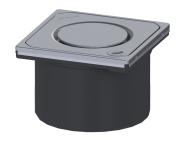

## Upper section Spot des cover, 304SST, Lock&Lift, K3

Coverage features

Type of cover: Design cover

Cover material: Stainless steel 14301

Colour of cover: silver
Height of cover: 16 mm
Surface: ground

Frame material: Stainless steel 14301

Locking: Lock & Lift Load class: K 3 (EN 1253-1)

Grating design: Spot Rim width: Spot 132 mm

Rim length: 132 mm Shape of upper section: square Upper section material: ABS