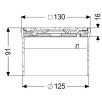

## **Description**

Used in combination with a drain body of the KESSEL modular system, the upper section is suitable for indoor point drainage.

Variant

System: 125

Dimensions

Net weight:0,62 kgGross weight:0,72 kgHeight:90 mmPackaging dimension:lengthPackaging dimension:widthPackaging dimension:height

Grating design: Spot Rim width: Spot 132 mm

Rim length: 132 mm Shape of upper section: square Upper section material: ABS