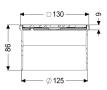

## **Description**

Used in combination with a drain body of the KESSEL modular system, the upper section is suitable for indoor point drainage.

Variant

System: 125

Dimensions

Net weight: 0,5 kgGross weight:  $0.6 \, \text{kg}$ Length: 132 mm Width: 132 mm 90 mm Height: Packaging dimension: length Packaging dimension: width Packaging dimension: height