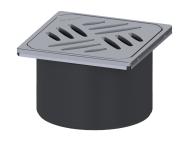

## Upper section Kessel design cover, 304 SST, L 15

## **Description**

Used in combination with a drain body of the KESSEL modular system, the upper section is suitable for indoor point drainage.

Variant

System: 125

Dimensions

Net weight: 0,5 kgGross weight:  $0.6 \, \text{kg}$ Length: 132 mm Width: 132 mm 90 mm Height: Packaging dimension: length Packaging dimension: width Packaging dimension: height

Coverage features

Type of cover: Design cover

Cover material: Stainless steel 14301

Colour of cover:silverWidth of cover:120 mmHeight of cover:9 mmLength of cover:120 mmLocking:unlocked

Load class: L 15 (EN 1253-1)

Grating design: Kessel

Slip resistance class: R9 according to DIN 51130; C according to DIN

51097 ABS

Upper section material: