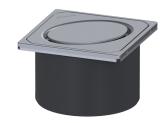

## Upper section Oval design cover, 304 SST, L 15

Dimensions

Net weight:0,69 kgGross weight:0,81 kgHeight:90 mmPackaging dimension:lengthPackaging dimension:widthPackaging dimension:height

Coverage features

Type of cover: Design cover

Cover material: Stainless steel 14301

Colour of cover: silver
Height of cover: 16 mm

Frame material: Stainless steel 14301

Locking: placed

Load class: L 15 (EN 1253-1)

Grating design:

Rim width:

Rim length:

Shape of upper section:

Upper section material:

Oval

132 mm

132 mm

square

ABS