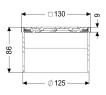

Dimensions

Net weight:0,69 kgGross weight:0,81 kgHeight:90 mmPackaging dimension:lengthPackaging dimension:widthPackaging dimension:height

Coverage features

Type of cover: Design cover

Cover material: Stainless steel 14301

Upper section material:

Oval

132 mm

132 mm

square

ABS