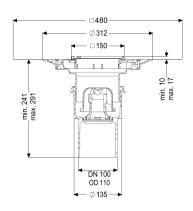

General characteristics

Standard: EN 1253-1 Nominal size (DN): 100 Outer diameter (OD): 110 mm

Approval: Z-19.53-2414,Z-19.17-1719

Odour trap: included

**Dimensions** 

Net weight: 3,14 kg Gross weight: 3,9 kg

Diameter: 135 mm

Type of height adjustability: vertically adjustable upper section

Length:135 mmWidth:135 mmPackaging dimension:lengthPackaging dimension:widthPackaging dimension:height

Tank/drain body

Number of outlets: 1

Material of drain body: Ecoguss Socket version: vertical

Coverage features

Type of cover: Slotted cover

Cover material: Stainless steel 14301

Colour of cover: silver
Width of cover: 138 mm
Length of cover: 138 mm
Min. flooring height: 10 mm

Frame material: Stainless steel 14301

Locking: screwed

Load class: K 3 (EN 1253-1)

Rim width: 150 mm
Rim length: 150 mm
Max. flooring height: 17 mm

Upper section: adjustable in three dimensions

Upper section material: ABS