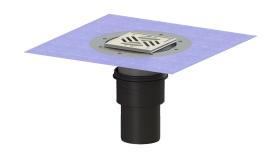

## Ecoguss project drain DN 100, vert., Variofix, Slotted cover

## **Description**

The Ecoguss project drain with connection flange is used for point drainage and is equipped with a removable odour trap as well as a lip seal and a temporary protective cover. The recyclable composite material Ecoguss meets the highest noise protection requirements, is temperature-resistant, resistant to aggressive media, and has a permanently corrosion-free surface. It is also briefly flammable from 100 to 400 degrees Celsius. The outlet socket is suitable for connection to SML cast iron pipes. Separate equipotential bonding is not necessary.