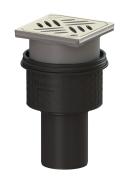

## Ecoguss project drain DN 80, vertical, Design cover

## **Description**

The Ecoguss project drain with connection flange is used for point drainage and is equipped with a removable odour trap as well as a lip seal and a temporary protective cover. The recyclable composite material Ecoguss meets the highest noise protection requirements, is temperature-resistant, resistant to aggressive media, and has a permanently corrosion-free surface. It is also briefly flammable from 100 to 400 degrees Celsius. The outlet socket is suitable for connection to SML cast iron pipes. Separate equipotential bonding is not necessary.

Type of cover: Design cover

Cover material: Stainless steel 14301

Colour of cover:silverWidth of cover:120 mmHeight of cover:16 mmLength of cover:120 mmSurface:ground

Frame material: Stainless steel 14301