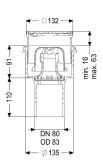

Nominal size (DN): 80 Outer diameter (OD): 83 mm

Approval: Z-19.53-2414,Z-19.17-1719

Odour trap: included

**Dimensions** 

Net weight: 1,46 kg Gross weight: 1,9 kg Diameter: 135 mm

Type of height adjustability: vertically adjustable upper section

Length:135 mmWidth:135 mmPackaging dimension:lengthPackaging dimension:widthPackaging dimension:height

Tank/drain body

Number of outlets: 1

Material of drain body: Ecoguss Socket version: vertical

Coverage features

Locking: Lock & Lift
Load class: L 15 (EN 1253-1)

Grating design: Kessel

Slip resistance class: R9 according to DIN 51130; C according to DIN

51097

Rim width: 132 mm
Rim length: 132 mm
Max. flooring height: 16 mm