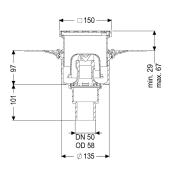

18534-1 (up to and including):

Sealing water height: 50 mm

General characteristics

Standard: EN 1253-1

Nominal size (DN): 50 Outer diameter (OD): 58 mm

Approval: Z-19.53-2414,Z-19.17-1719

Odour trap: included

**Dimensions** 

Net weight:2,52 kgGross weight:3,1 kgDiameter:348 mm

Type of height adjustability: vertically adjustable upper section

Length:348 mmWidth:348 mmPackaging dimension:lengthPackaging dimension:widthPackaging dimension:height

Frame material:

Locking:

Load class:

K 3 (EN 1253-1)

Rim width:

150 mm

Rim length:

Max. flooring height:

25 mm

Upper section: vertically adjustable

Shape of upper section: square Upper section material: ABS