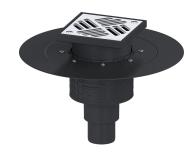

## Description

The Ecoguss floor/roof drain is used for point drainage and is equipped with a glued flange, a removable odour trap, a lip seal and a temporary protective cover. The recyclable composite material Ecoguss fulfils the highest sound protection requirements, is resistant to aggressive media, temperature resistant and has a permanently corrosion-free surface. It can be exposed to flames of 100 up to 400 degrees Celsius for short periods. The glued flange with a flange width of 50 mm is suitable for connecting waterproofing layers in accordance with DIN 18534, for all waterproofing classes. The loose flange is used for clamping polymer and elastomer sealing sheets as well as for cold bitumen seals and is therefore only suitable for use with moisture barriers. The outlet socket is suitable for connection to SML cast iron pipes. Separate equipotential bonding is not necessary.

Tank/drain body

Number of outlets:

Material of drain body: Ecoguss Socket version: vertical

Coverage features

Type of cover: Slotted cover

Cover material: Stainless steel 14301

Colour of cover:silverWidth of cover:138 mmLength of cover:138 mmSurface:Polished SST