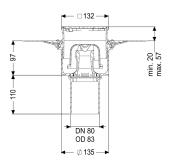

18534-1 (up to and including):

Sealing water height: 50 mm

General characteristics

Standard: EN 1253-1

Nominal size (DN): 80 Outer diameter (OD): 83 mm

Approval: Z-19.53-2414,Z-19.17-1719

Odour trap: included

**Dimensions** 

Net weight:1,79 kgGross weight:2,7 kgDiameter:348 mm

Type of height adjustability: vertically adjustable upper section

Length:348 mmWidth:348 mmPackaging dimension:lengthPackaging dimension:widthPackaging dimension:height

Frame material: Stainless steel 14301

Locking: Lock & Lift
Load class: L 15 (EN 1253-1)

Grating design: Kessel

Slip resistance class: R9 according to DIN 51130; C according to DIN

51097

Rim width: 132 mm
Rim length: 132 mm
Max. flooring height: 16 mm