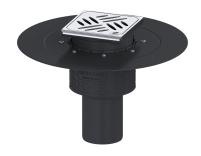

## Ecoguss project drain glu. flange DN 80, vertical, Design cover

## Description

The Ecoguss floor/roof drain is used for point drainage and is equipped with a glued flange, a removable odour trap, a lip seal and a temporary protective cover. The recyclable composite material Ecoguss fulfils the highest sound protection requirements, is resistant to aggressive media, temperature resistant and has a permanently corrosion-free surface. It can be exposed to flames of 100 up to 400 degrees Celsius for short periods. The glued flange with a flange width of 50 mm is suitable for connecting waterproofing layers in accordance with DIN 18534, for all waterproofing classes. The loose flange is used for clamping polymer and elastomer sealing sheets as well as for cold bitumen seals and is therefore only suitable for use with moisture barriers. The outlet socket is suitable for connection to SML cast iron pipes. Separate equipotential bonding is not necessary.

Tank/drain body

Number of outlets:

Material of drain body: Ecoguss Socket version: vertical

Coverage features

Type of cover: Design cover

Cover material: Stainless steel 14301

Colour of cover:silverWidth of cover:120 mmLength of cover:120 mmSurface:ground

Upper section: vertically adjustable

Shape of upper section: square Upper section material: ABS