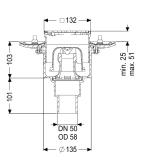

General characteristics

Standard:EN 1253-1Nominal size (DN):50Outer diameter (OD):58 mm

Approval: Z-19.53-2414,Z-19.17-1719

Odour trap: included

**Dimensions** 

Net weight: 2,83 kg Gross weight: 3,46 kg Diameter: 273 mm

Frame material: Stainless steel 14301

Locking: Lock & Lift
Load class: L 15 (EN 1253-1)

Grating design: Kessel

Slip resistance class: R9 according to DIN 51130; C according to DIN

51097

Rim width: 132 mm
Rim length: 132 mm
Max. flooring height: 16 mm