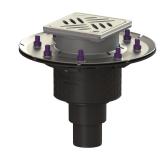

## Ecoguss project drain, press. fl. DN 50, vertical, Design cover

## **Description**

The Ecoguss project drain is used for point drainage and is equipped with a pressure sealing flange as well as a removable odour trap, a lip seal and a temporary protective cover. The recyclable composite material Ecoguss meets the highest noise protection requirements, is temperature-resistant, resistant to aggressive media, and has a permanently corrosion-free surface. It is also briefly flammable from 100 to 400 degrees Celsius. The pressure sealing flange with bolts and screws made of stainless steel is used for the clamping or welding of bitumen and polymer bitumen sheets as well as for polymer and elastomer sealing sheets. Only the sealing sheets tested by the manufacturer may be used for watertight seals. The outlet socket is suitable for connection to SML cast iron pipes. Separate equipotential bonding is not necessary.

General characteristics

Standard:EN 1253-1Nominal size (DN):50Outer diameter (OD):58 mm

Approval: Z-19.53-2414,Z-19.17-1719

Odour trap: included

**Dimensions** 

Net weight: 2,83 kg Gross weight: 3,46 kg Diameter: 273 mm

Material of drain body: Ecoguss Socket version: vertical

Coverage features

Type of cover: Design cover

Cover material: Stainless steel 14301

Colour of cover:silverWidth of cover:120 mmLength of cover:120 mmSurface:ground

Frame material: Stainless steel 14301

Locking: Lock & Lift
Load class: L 15 (EN 1253-1)

Grating design: Kessel

Slip resistance class: R9 according to DIN 51130; C according to DIN

51097

Rim width: 132 mm
Rim length: 132 mm
Max. flooring height: 16 mm