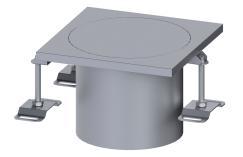

## Ferrofix cleanout Hygiene, gas-tight, quadratic, 250x250mm

## Description

The Ferrofix cleanout made of 304 grade stainless steel serves as an upper section for direct connection on pipes. It is equipped with a closed cover plate.

| Variant<br>System:                                                                                                                                                  | 185                                                                                                                                                                  |
|---------------------------------------------------------------------------------------------------------------------------------------------------------------------|----------------------------------------------------------------------------------------------------------------------------------------------------------------------|
| General characteristics<br>Standard:                                                                                                                                | EN 1253-1                                                                                                                                                            |
| Dimensions<br>Length:<br>Width:<br>Height:                                                                                                                          | 250 mm<br>250 mm<br>200 mm                                                                                                                                           |
| Coverage features<br>Type of cover:<br>Cover material:<br>Height of cover:<br>Locking:<br>Load class:<br>Tightness:<br>Grating material:<br>Upper section material: | Hygiene upper section<br>Stainless steel 14301<br>20 mm<br>unlocked<br>L 15 (EN 1253-1)<br>gastight and liquid-tight<br>304 stainless steel<br>Stainless steel 14301 |