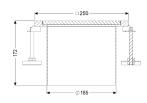

## Description

The Ferrofix cleanout made of 304 grade stainless steel serves as an upper section for direct connection on pipes. It is equipped with a closed cover plate.

| Variant<br>System:                                                                                                                                                  | 185                                                                                                                                                                  |
|---------------------------------------------------------------------------------------------------------------------------------------------------------------------|----------------------------------------------------------------------------------------------------------------------------------------------------------------------|
| General characteristics<br>Standard:                                                                                                                                | EN 1253-1                                                                                                                                                            |
| Dimensions<br>Length:<br>Width:<br>Height:                                                                                                                          | 250 mm<br>250 mm<br>200 mm                                                                                                                                           |
| Coverage features<br>Type of cover:<br>Cover material:<br>Height of cover:<br>Locking:<br>Load class:<br>Tightness:<br>Grating material:<br>Upper section material: | Hygiene upper section<br>Stainless steel 14301<br>20 mm<br>unlocked<br>L 15 (EN 1253-1)<br>gastight and liquid-tight<br>304 stainless steel<br>Stainless steel 14301 |