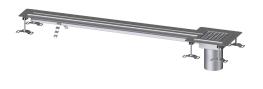

## Description

The Ferrofix slotted channel made of stainless steel with a material thickness of 1.5 mm (pickled in the immersion bath) is equipped with ground crosspieces, longitudinal and transverse gradients, feet for height adjustment and stainless steel outlet nozzles. The channel profile is suitable for thin-layered floorings (e.g. epoxy resin) and has an all-round adhesive rim (6 mm deep and 50 mm folded outwards) with welded mitres. The glued flange is also suitable for connecting waterproofing.