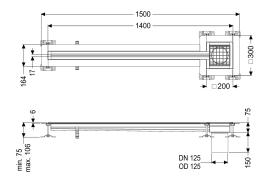

| Variant<br>Waterproofing layer on the upper section:<br>Position of sink trap: | Adhesive flange (suitable for moisture barriers)<br>outside |
|--------------------------------------------------------------------------------|-------------------------------------------------------------|
| General characteristics                                                        |                                                             |
| Material:                                                                      | Stainless steel 14301                                       |
| Nominal size (DN):                                                             | 125                                                         |
| Outer diameter (OD):                                                           | 125 mm                                                      |
| Glued flange height:                                                           | 6 mm                                                        |
| Dimensions                                                                     |                                                             |
| Length:                                                                        | 1400 mm                                                     |
| Width:                                                                         | 17 mm                                                       |
| Height:                                                                        | 75 mm                                                       |
| Coverage features                                                              | Oletted equal                                               |
| Type of cover:                                                                 | Slotted cover                                               |

Colour of cover: Width of cover: Length of cover: Locking: Load class: Slip resistance class:

Slot width:

silver 200 mm 200 mm placed L 15 (EN 1253-1) R12 according to DIN 51130; C according to DIN 51097 17 mm