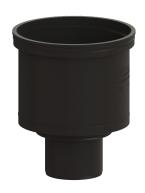

## **Description**

The drain body for yard and gutter drains is made of polymer and, in this version, does not include an odour trap.

Variant

System: 200 Discharge rate (l/s) with 20 mm threshold: 4,5

General characteristics

Nominal size (DN): 100
Outer diameter (OD): 110 mm
Odour trap: no

Dimensions

Net weight: 1 kg Gross weight: 1 kg 235 mm Length: Width: 235 mm Height: 280 mm Packaging dimension: length Packaging dimension: width Packaging dimension: height

Tank/drain body

Number of outlets:

Material of drain body: Polymer Socket version: vertical