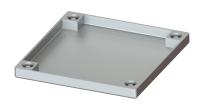

## Cover tileable, 150x150 mm, L 15

## **Description**

Tileable cover suitable for Ferrofix drains, incl. screws and seal, compatible with art. no. 54910 and 54911

General characteristics

Material: Stainless steel 14301

**Dimensions** 

Net weight:0,46 kgGross weight:0,46 kgPackaging dimension:lengthPackaging dimension:widthPackaging dimension:height

Coverage features

Type of cover: closed cover plate Cover material: Stainless steel 14301

Colour of cover:silverWidth of cover:150 mmLength of cover:150 mmSurface:tileable

Load class: L 15 (EN 1253-1)