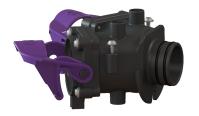

## Description

Pump connection for pressure pipes in base section, with one-handed closure

| Variant<br>Series:                                                                                                 | ab 01/2016                                      |
|--------------------------------------------------------------------------------------------------------------------|-------------------------------------------------|
| General characteristics<br>Colour:<br>Material:                                                                    | black<br>Polymer                                |
| Dimensions<br>Net weight:<br>Gross weight:<br>Packaging dimension:<br>Packaging dimension:<br>Packaging dimension: | 0,22 kg<br>0,32 kg<br>length<br>width<br>height |