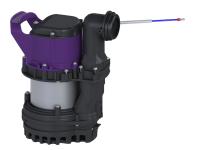

## Description

Aquadive GTF500 replacement pump with a 10 m cable length for faecal-free wastewater.

The pump is controlled via a KESSEL control unit (Tronic).

| Dimensions<br>Net weight:<br>Gross weight:<br>Packaging dimension:<br>Packaging dimension:<br>Packaging dimension: | 5,9 kg<br>6,9 kg<br>length<br>width<br>height |
|--------------------------------------------------------------------------------------------------------------------|-----------------------------------------------|
| Pumping device<br>Operating voltage:                                                                               | 230 V                                         |