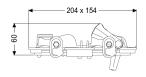

## Description

Lockable cover Staufix DN 100, with emergency closure

| Variant<br>Series:<br>Seal:                                                                                        | ab 04/2005<br>yes                               |
|--------------------------------------------------------------------------------------------------------------------|-------------------------------------------------|
| General characteristics<br>Colour:<br>Material:<br>Nominal size (DN):                                              | black<br>Polymer<br>100                         |
| Dimensions<br>Net weight:<br>Gross weight:<br>Packaging dimension:<br>Packaging dimension:<br>Packaging dimension: | 0,33 kg<br>0,33 kg<br>length<br>width<br>height |
| Coverage features<br>Cover locking:                                                                                | Quick-release closure                           |