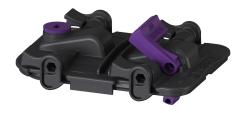

## Lockable cover Staufix DN 100, with emergency closure

## Description

Lockable cover Staufix DN 100, with emergency closure

| Variant<br>Series:<br>Seal:                                                                                        | ab 04/2005<br>yes                               |
|--------------------------------------------------------------------------------------------------------------------|-------------------------------------------------|
| General characteristics<br>Colour:<br>Material:<br>Nominal size (DN):                                              | black<br>Polymer<br>100                         |
| Dimensions<br>Net weight:<br>Gross weight:<br>Packaging dimension:<br>Packaging dimension:<br>Packaging dimension: | 0,33 kg<br>0,33 kg<br>length<br>width<br>height |
| Coverage features<br>Cover locking:                                                                                | Quick-release closure                           |