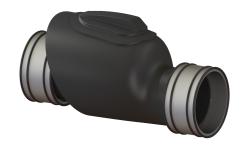

## **Description**

The backwater valve for rainwater is equipped with a mechanical flap which closes automatically in the event of backwater.

Variant

Mechanical backwater flaps: 1

General characteristics

Colour: black
Nominal size (DN): 250
Outer diameter (OD): 260 mm