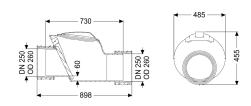

Note on nominal size: Bridgeable outer diameter of pipe clamps

Type of wastewater: without sewage

Installation situation: underground installation

Delivery state: installation-ready

Dimensions

Net weight: 19,28 kg Gross weight: 21,9 kg Vertical drop between inlet and outlet: 60 mm Length: 730 mm Width: 455 mm Height: 485 mm Packaging dimension: length Packaging dimension: width