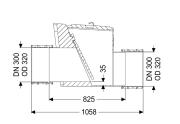

## **Description**

The backwater valve for rainwater is equipped with a mechanical flap which closes automatically in the event of backwater.

Variant

Mechanical backwater flaps: 1

General characteristics

Colour: black
Nominal size (DN): 300
Outer diameter (OD): 316 mm

Note on nominal size: Bridgeable outer diameter of pipe clamps

Type of wastewater: without sewage

Installation situation: underground installation

Delivery state: installation-ready

Dimensions

Net weight: 25 kg Gross weight: 25 kg Vertical drop between inlet and outlet: 52 mm 735 mm Length: Width: 525 mm Height: 572 mm Packaging dimension: length Packaging dimension: width