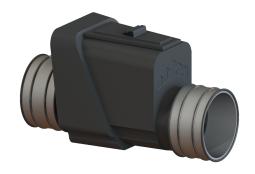

## **Advantages**

- Inlet and outlet with pipe clamp
- Bridgeable outer diameter at least nominal width + 20 mm
- Simple maintenance and cleaning

## **Description**

The backwater valve for rainwater is equipped with a mechanical flap which closes automatically in the event of backwater.

Variant

Mechanical backwater flaps: 1

General characteristics

Colour: black
Nominal size (DN): 300
Outer diameter (OD): 316 mm