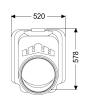

Note on nominal size: Bridgeable outer diameter of pipe clamps

Type of wastewater: without sewage

Installation situation: underground installation

Delivery state: installation-ready

Dimensions

Net weight: 25 kg Gross weight: 25 kg Vertical drop between inlet and outlet: 52 mm 735 mm Length: Width: 525 mm Height: 572 mm Packaging dimension: length Packaging dimension: width