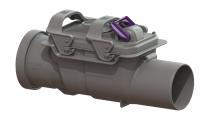

## Backwater valve Staufix DN 70, Type 2

## **Description**

The backwater valve for wastewater without sewage is equipped with two mechanical flaps which close automatically in the event of backwater. One flap serves at the same time as an emergency closure to be closed by hand.

Variant

Emergency closure: yes Mechanical backwater flaps: 2

General characteristics

Colour: grey Standard: EN 13564

Nominal size (DN): 70

Type of wastewater: without sewage
Installation situation: exposed drainage pipe
Delivery state: installation-ready