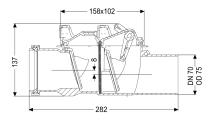

Backwater protection: Type 2

**Dimensions** 

Net weight:0,46 kgGross weight:0,61 kgLength:282 mmWidth:120 mmHeight:137 mmPackaging dimension:length

Packaging dimension: width Packaging dimension: height

Coverage features