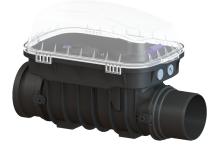

## Backwater valve Staufix SWA DN 150, exposed

## Description

The premium backwater valve for wastewater without sewage is equipped with two mechanical flaps which close automatically in the event of backwater. One flap serves at the same time as an emergency closure to be closed by hand. Thanks to the modular KESSEL system, existing systems can easily be converted to a Staufix FKA premium backwater valve or a Pumpfix F backwater pumping station.

| Variant                                 |                       |
|-----------------------------------------|-----------------------|
| Emergency closure:                      | yes                   |
| Mechanical backwater flaps:             | 2                     |
|                                         |                       |
| General characteristics                 |                       |
| Colour:                                 | black                 |
| Standard:                               | EN 13564              |
| Nominal size (DN):                      | 150                   |
| Outer diameter (OD):                    | 160 mm                |
| Type of wastewater:                     | without sewage        |
| Installation situation:                 | exposed drainage pipe |
| Delivery state:                         | installation-ready    |
| Backwater protection:                   | Туре 2                |
|                                         |                       |
| Dimensions                              |                       |
| Net weight:                             | 8,4 kg                |
| Gross weight:                           | 9,93 kg               |
| Vertical drop between inlet and outlet: | 9 mm                  |
| Length:                                 | 656 mm                |
|                                         |                       |