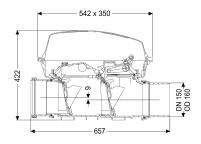

| Variant                                 |                       |
|-----------------------------------------|-----------------------|
| Emergency closure:                      | yes                   |
| Mechanical backwater flaps:             | 2                     |
|                                         |                       |
| General characteristics                 |                       |
| Colour:                                 | black                 |
| Standard:                               | EN 13564              |
| Nominal size (DN):                      | 150                   |
| Outer diameter (OD):                    | 160 mm                |
| Type of wastewater:                     | without sewage        |
| Installation situation:                 | exposed drainage pipe |
| Delivery state:                         | installation-ready    |
| Backwater protection:                   | Туре 2                |
|                                         |                       |
| Dimensions                              |                       |
| Net weight:                             | 8,4 kg                |
| Gross weight:                           | 9,93 kg               |
| Vertical drop between inlet and outlet: | 9 mm                  |
| Length:                                 | 656 mm                |
|                                         |                       |

Width: Height: Packaging dimension: Packaging dimension: Packaging dimension:

Tank/drain body Socket version:

Coverage features Type of cover: Cover material: Colour of cover: Width of cover: Height of cover: Length of cover: Locking: 350 mm 422 mm length width height

including spigot and socket

Protective cover Polymer transparent 350 mm 165 mm 542 mm Clip closure