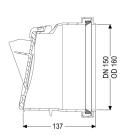

## **Description**

The pipe flap valve serves as an end piece and has a mechanical flap which closes automatically.

Variant

Mechanical backwater flaps: 1

General characteristics

Colour: black
Material: Polymer
Nominal size (DN): 150
Outer diameter (OD): 150 mm

Type of wastewater: without sewage Installation situation: exposed drainage pipe Delivery state: installation-ready

Dimensions

Net weight: 0,52 kg
Gross weight: 0,62 kg
Length: 142 mm
Width: 190 mm
Height: 190 mm
Packaging dimension: length