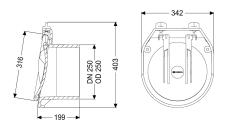

Dimensions Net weight: Gross weight: Length: Width: Height: Packaging dimension: 1

black Polymer 250 263 mm without sewage exposed drainage pipe installation-ready

4,53 kg 5,17 kg 220 mm 345 mm 400 mm length