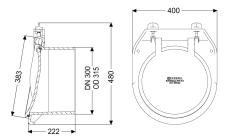

## **Description**

The pipe flap valve serves as an end piece and has a mechanical flap which closes automatically.

Variant

Mechanical backwater flaps: 1

General characteristics

Colour: black
Material: Polymer
Nominal size (DN): 300
Outer diameter (OD): 318 mm

Type of wastewater: without sewage Installation situation: exposed drainage pipe Delivery state: installation-ready

Dimensions

Net weight:5,74 kgGross weight:8,16 kgLength:225 mmWidth:400 mmHeight:450 mmPackaging dimension:length