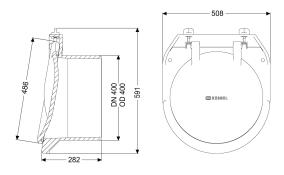

General characteristics Colour: Material: Nominal size (DN): Outer diameter (OD): Type of wastewater: Installation situation: Delivery state:

Dimensions Net weight: Gross weight: Length: Width: Height: Packaging dimension: 1

black Polymer 400 405 mm without sewage exposed drainage pipe installation-ready

10,21 kg 10,21 kg 295 mm 417 mm 420 mm length

Packaging dimension: Packaging dimension:

width height