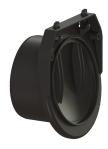

## Pipe flap valve DN 400

## **Advantages**

- For universal use in salt and fresh water environments
- Low weight for simple installation with high mechanical strength
- High tightness: seals airtight even with low counter-pressure

## **Description**

The pipe flap valve serves as an end piece and has a mechanical flap which closes automatically.

| Variant                     |
|-----------------------------|
| Mechanical backwater flaps: |