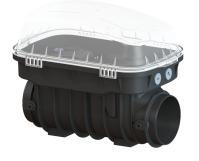

## Controlfix clean out w/o socket, exposed

## **Description**

The Premium clean out for faecal and faecal-free wastewater makes easy access to wastewater pipes possible for inspection and maintenance work. Thanks to the modular KESSEL system, existing systems can easily be converted to a Staufix SWA Premium backwater valve, Staufix FKA or Pumpfix F backwater pumping station.

| General characteristics<br>Colour:<br>Type of wastewater:<br>Installation situation:<br>Delivery state: | black<br>for wastewater with and without sewage<br>exposed drainage pipe<br>Modular set for assembly on site |
|---------------------------------------------------------------------------------------------------------|--------------------------------------------------------------------------------------------------------------|
| Dimensions                                                                                              |                                                                                                              |
| Net weight:                                                                                             | 6,78 kg                                                                                                      |
| Gross weight:                                                                                           | 8,28 kg                                                                                                      |
| Vertical drop between inlet and outlet:                                                                 | 9 mm                                                                                                         |
| Length:                                                                                                 | 486 mm                                                                                                       |
| Width:                                                                                                  | 350 mm                                                                                                       |
| Height:                                                                                                 | 422 mm                                                                                                       |
| Packaging dimension:                                                                                    | length                                                                                                       |
| Packaging dimension:                                                                                    | width                                                                                                        |
| Packaging dimension:                                                                                    | height                                                                                                       |
| Tank/drain body<br>Socket version:                                                                      | optional                                                                                                     |

Coverage features Type of cover: Cover material: Colour of cover: Width of cover: Height of cover: Length of cover: Locking:

Protective cover Polymer transparent 350 mm 165 mm 542 mm Clip closure