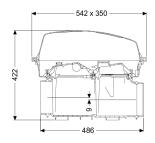

| General characteristics<br>Colour:<br>Type of wastewater:<br>Installation situation:<br>Delivery state: | black<br>for wastewater with and without sewage<br>exposed drainage pipe<br>Modular set for assembly on site |
|---------------------------------------------------------------------------------------------------------|--------------------------------------------------------------------------------------------------------------|
| Dimensions                                                                                              |                                                                                                              |
| Net weight:                                                                                             | 6,78 kg                                                                                                      |
| Gross weight:                                                                                           | 8,28 kg                                                                                                      |
| Vertical drop between inlet and outlet:                                                                 | 9 mm                                                                                                         |
| Length:                                                                                                 | 486 mm                                                                                                       |
| Width:                                                                                                  | 350 mm                                                                                                       |
| Height:                                                                                                 | 422 mm                                                                                                       |
| Packaging dimension:                                                                                    | length                                                                                                       |
| Packaging dimension:                                                                                    | width                                                                                                        |
| Packaging dimension:                                                                                    | height                                                                                                       |
| Tank/drain body<br>Socket version:                                                                      | optional                                                                                                     |

Coverage features Type of cover: Cover material: Colour of cover: Width of cover: Height of cover: Length of cover: Locking:

Protective cover Polymer transparent 350 mm 165 mm 542 mm Clip closure