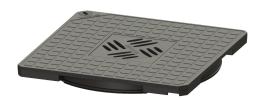

## Cover plate black with slotted cover

## **Description**

Cover plate with slotted cover made of polymer, incl. seal and unlocking key for Lock & Lift, for vertically adjustable upper sections for floor slab installation.

Variant

Seal: yes

General characteristics

Type of cover: Cover plate with slotted cover

Cover material: Polymer
Colour of cover: black
Locking: Lock & Lift