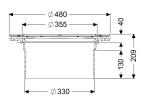

## **Description**

Extension section for deeper installation, with flange and mating flange made of stainless steel, for connection to a membrane on site, suitable for systems for installation in the floor slab, including seal, max. extension 147 mm. Maintenance capability must be considered in case of deeper installation.

Variant

Seal: Lip seal

General characteristics

Colour: black Material: Polymer

**Dimensions** 

Net weight:4 kgGross weight:5,59 kgDiameter:480 mmPackaging dimension:lengthPackaging dimension:widthPackaging dimension:height