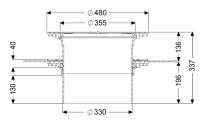

700 mm, max. extension

Variant

Seal: Lip seal

General characteristics

Colour: black
Material: Polymer

Dimensions

Net weight:8,05 kgGross weight:10,93 kgDiameter:480 mmPackaging dimension:lengthPackaging dimension:widthPackaging dimension:height