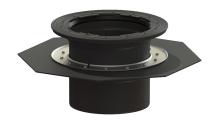

## Extension section Floor slab, for waterproof concrete

## **Description**

Extension section with flange for installation in waterproof concrete, including seal set consisting of mating flange made of stainless steel, with screws, elastomer damp course made of NK/SBR d: