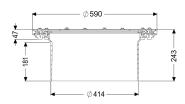

## Extension section H: 234 mm, with flange and mating flange

Variant

Seal: Lip seal

General characteristics

Colour: black Material: Polymer

Dimensions

Net weight:5,66 kgGross weight:5,78 kgDiameter:588 mmClear width (LW):400 mmPackaging dimension:lengthPackaging dimension:widthPackaging dimension:height