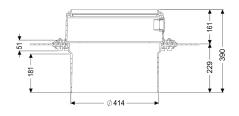

| Variant<br>Seal:                                                                                                                       | Lip seal                                                            |
|----------------------------------------------------------------------------------------------------------------------------------------|---------------------------------------------------------------------|
| General characteristics<br>Colour:<br>Material:                                                                                        | black<br>Polymer                                                    |
| Dimensions                                                                                                                             |                                                                     |
| Net weight:<br>Gross weight:<br>Diameter:<br>Clear width (LW):<br>Packaging dimension:<br>Packaging dimension:<br>Packaging dimension: | 8,8 kg<br>10,97 kg<br>458 mm<br>400 mm<br>length<br>width<br>height |