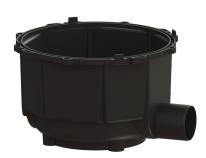

## Drain body, yard/gutter drain with outlet, DN 100, d: 450 mm

## **Description**

The drain body for yard and gutter drains is made of polymer and, in this version, does not include an odour trap.

General characteristics

Nominal size (DN): 100 Outer diameter (OD): 110 mm

Dimensions

Net weight: 3,5 kg Gross weight: 3,5 kg Length: 518 mm Width: 518 mm 308 mm Height: Packaging dimension: length Packaging dimension: width Packaging dimension: height

Tank/drain body

Number of outlets: 1

Outlet nominal size (DN): 100 mm
Inlet nominal size (DN): 100 mm
Material of drain body: Polymer
Socket version: lateral