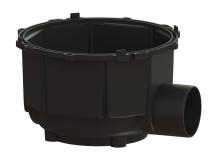

## Drain body, yard/gutter drain with outlet, DN 150, d: 450 mm

## **Description**

The drain body for yard and gutter drains is made of polymer and, in this version, does not include an odour trap.

General characteristics

Nominal size (DN): 150 Outer diameter (OD): 160 mm

Dimensions

Net weight: 3,5 kg Gross weight: 3,5 kg Length: 518 mm Width: 518 mm 308 mm Height: Packaging dimension: length Packaging dimension: width Packaging dimension: height

Tank/drain body

Number of outlets: 1

Outlet nominal size (DN): 150 mm
Inlet nominal size (DN): 150 mm
Material of drain body: Polymer
Socket version: lateral