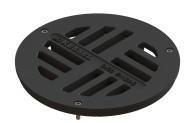

## Slotted cover round, d: 395 mm, Grey iron

## **Description**

Slotted cover suitable for upper section LW 400 and yard and parking deck drains, compatible with art. no. 850121

General characteristics

Material: Grey iron

**Dimensions** 

Net weight:23 kgGross weight:23 kgDiameter:395 mmPackaging dimension:lengthPackaging dimension:widthPackaging dimension:height

Coverage features

Type of cover: Round slotted cover

Cover material: Grey iron Locking: lockable

Load class: D 400 (EN 124)

Grating colour: black

Cover

Grating colour: black